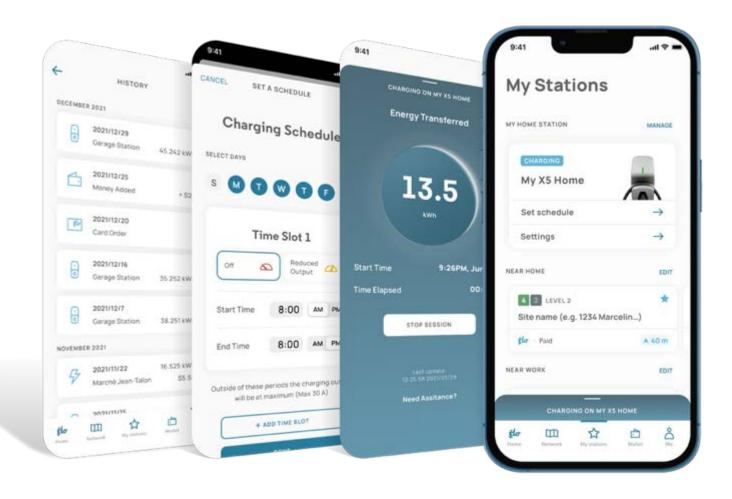

## Intuitive & Free Mobile App

First class customer experience

- Easily find charging stations
- Roaming agreements with major networks
- Mobile app or RFID card payment
- Real-time charging & billing
- 24/7 phone support
- Flexible payment options
- Web portal
- Cloud based reporting tools
- Secure PCI compliant payment