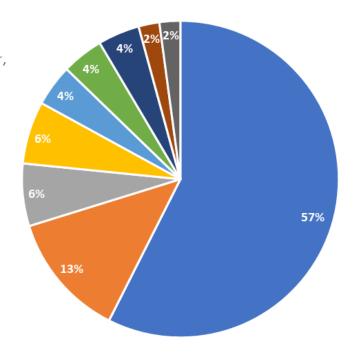

### Which of the following best describes you?

- Builder
- Service Provider (EA, Architect, Engineer, Realtor, Marketing, etc.)
- Developer
- Government
- Local/Provincial HBA Staff
- Product Manufacturer and/or Supplier
- Trade Contractor
- Financial/Insurance
- Utility