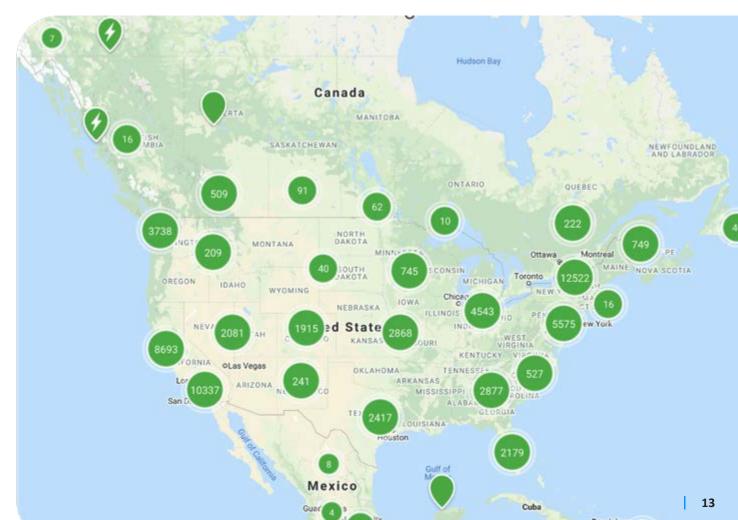

## Seamless Roaming Network

Over 60,000 charging locations in North America

B2B / B2C Net Promoter Score (2)

65,000+

Chargers sold (public/private)

98%

FLO North America Network Uptime<sup>(3)</sup>

61,000+

Total North American public EV chargers available to FLO members